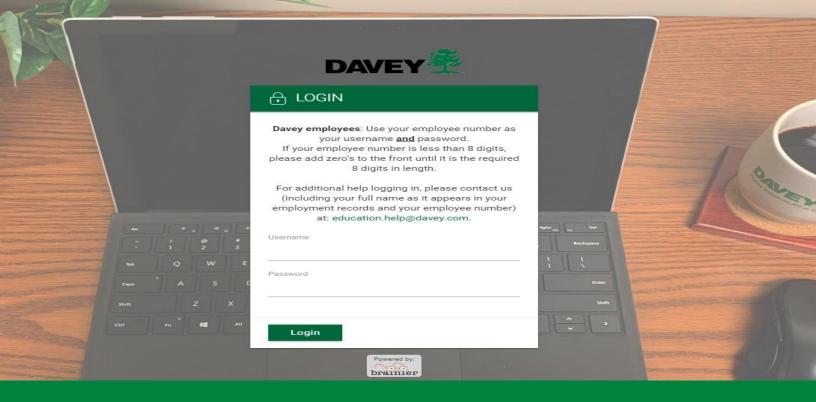

## Step 2

To login use your 8-digit employee number in both the Username and Password boxes.

**Username** = Employee #

Password = Employee #

If your employee # is less than 8 digits you will need to add the appropriate number of zeros in front of your number: **0**7654321